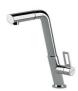

|



# **TECHNICAL DATA**





# Foster ==



### **GALLERY**





# Foster ==

# **EQUIPMENT**



Automatic waste fitting - PM 8407 113

### **OPTIONAL ACCESSORIES**



Cestello inox 8612 000



Glass chopping board 8631 300



HPDE Chopping board 8657 001



HPDE Twin chopping board 8644 101



Stainless steel plate rack 8100 154



Stainless steel plate rack
8100 303
\* only in combination with the accessory
8644 101

# Foster ==



Stainless steel plate rack 8100 201



**White bowl** 8153 100



Graters kit with ring-holder and food collection tray

8159 101 \* only in combination with the accessory 8644 101



### Stainless steel perforated tray

8151 000 \* only in combination with the accessory 8644 101

# **RECOMMENDED PAIRINGS**



Mixer Tap Bert 8428 100



Mixer Tap KE 8492 000