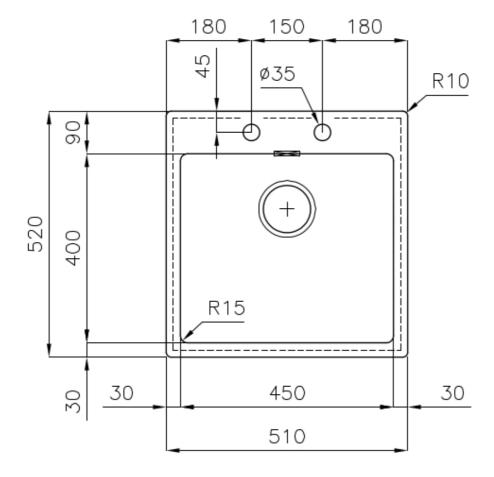

### **DETAILS**

| Edge/Installation Type | Flush-mount   Top-mount                                         |
|------------------------|-----------------------------------------------------------------|
| Finish                 | Foster brushed                                                  |
| Material               | AISI 304 stainless steel                                        |
| Texture                | Foster brushed                                                  |
| Base                   | 60 cm                                                           |
| Dimensions             | 510x520 mm                                                      |
| Standard fittings      | Fixing hooks, gasket, drain, overflow and siphon, boxed packing |
| Mixer holes            | 2 standard holes                                                |
| Built-in hole          | View technical data sheet                                       |

| Drainer                   | No                                                                                                                                                                                                          |
|---------------------------|-------------------------------------------------------------------------------------------------------------------------------------------------------------------------------------------------------------|
| Width                     | 51 cm                                                                                                                                                                                                       |
| Bowl dimension            | 450x400mm                                                                                                                                                                                                   |
| Number of bowls           | 1 bowl                                                                                                                                                                                                      |
| Waste fitting             | Drain with automatic PM control                                                                                                                                                                             |
| FEATURES                  |                                                                                                                                                                                                             |
| Automatic waste fitting   | The waste-fitting with round remote knob is supplied; a practical accessory which makes it unnecessary to get wet in order to drain the water from the bowl.                                                |
| Basket 3,5" waste fitting | The drain is equipped with a large 3.5" drain, with the practical basket cap that prevents the discharge of solid parts.                                                                                    |
| Deep bowls                | This bowls reach an important depth, over 20 cm, thanks to the advanced production technology, that can be offer great capiency and practicity in all the washing operations.                               |
| Double mixer hole         | The large tap counter is already fitted with a series of 2 tap holes. In the second hole it is possible to install the remote control of the automatic drain or, alternatively, a practical soap dispenser. |
| High thickness            | Imm thick steel. A significant thickness, which guarantees the maximum sturdiness and durability.                                                                                                           |
| Perimetral overflow       | The overflow is always a security on the Foster sinks that prevents the overflow of water in case of oversights. The perimeter drain solution improves aesthetics thanks to its square and essential shape. |
| Small radius              | Bowls with squared shapes with a modern design and an increased capacity, for a minimal aesthetics connected with an extreme practicity.                                                                    |