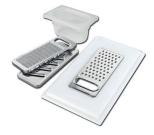

# Foster ==

Stainless steel plate rack 8100 201

**White bowl** 8153 100

Graters kit with ring-holder and food collection tray

8159 101 \* only in combination with the accessory 8644 101