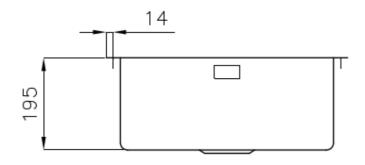

### **DETAILS**

| Edge/Installation Type | Flush-mount   Top-mount                                         |
|------------------------|-----------------------------------------------------------------|
| Finish                 | Foster brushed                                                  |
| Material               | AISI 304 stainless steel                                        |
| Texture                | Foster brushed                                                  |
| Base                   | 60 cm                                                           |
| Dimensions             | 510x520 mm                                                      |
| Standard fittings      | Fixing hooks, gasket, drain, overflow and siphon, boxed packing |
| Mixer holes            | 2 standard holes                                                |
| Built-in hole          | View technical data sheet                                       |

| Drainer                   | No                                                                                                                                                                                                          |
|---------------------------|-------------------------------------------------------------------------------------------------------------------------------------------------------------------------------------------------------------|
| Width                     | 51 cm                                                                                                                                                                                                       |
| Bowl dimension            | 450x400mm                                                                                                                                                                                                   |
| Number of bowls           | 1 bowl                                                                                                                                                                                                      |
| Waste fitting             | Drain with automatic PM control                                                                                                                                                                             |
| FEATURES                  |                                                                                                                                                                                                             |
| Automatic waste fitting   | The waste-fitting with round remote knob is supplied; a practical accessory which makes it unnecessary to get wet in order to drain the water from the bowl.                                                |
| Basket 3,5" waste fitting | The drain is equipped with a large 3.5" drain, with the practical basket cap that prevents the discharge of solid parts.                                                                                    |
| Deep bowls                | This bowls reach an important depth, over 20 cm, thanks to the advanced production technology, that can be offer great capiency and practicity in all the washing operations.                               |
| Double mixer hole         | The large tap counter is already fitted with a series of 2 tap holes. In the second hole it is possible to install the remote control of the automatic drain or, alternatively, a practical soap dispenser. |
| High thickness            | Imm thick steel. A significant thickness, which guarantees the maximum sturdiness and durability.                                                                                                           |
| Perimetral overflow       | The overflow is always a security on the Foster sinks that prevents the overflow of water in case of oversights. The perimeter drain solution improves aesthetics thanks to its square and essential shape. |
| Small radius              | Bowls with squared shapes with a modern design and an increased capacity, for a minimal aesthetics connected with an extreme practicity.                                                                    |