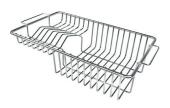

# Foster ==

Stainless steel plate rack 8100 201

**White bowl** 8153 100

Graters kit with ring-holder and food collection tray

8159 101 \* only in combination with the accessory 8644 101