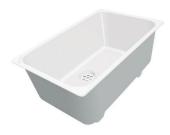

# Foster ==

Stainless steel plate rack 8100 201

**White bowl** 8153 100

Graters kit with ring-holder and food collection tray

8159 101 \* only in combination with the accessory 8644 101