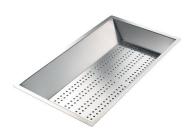

### Stainless steel perforated tray

8151 000 \* only in combination with the accessory 8644 101