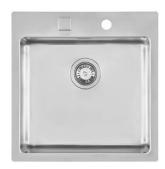

# **Sink KE Filotop**

Kitchen Sinks

Code: 2264 050

### **DETAILS**

| Edge/Installation Type | Flush-mount   Top-mount                                         |
|------------------------|-----------------------------------------------------------------|
| Finish                 | Foster brushed                                                  |
| Material               | AISI 304 stainless steel                                        |
| Texture                | Foster brushed                                                  |
| Base                   | 60 cm                                                           |
| Dimensions             | 510x520 mm                                                      |
| Standard fittings      | Fixing hooks, gasket, drain, overflow and siphon, boxed packing |
| Mixer holes            | 2 standard holes                                                |
| Built-in hole          | View technical data sheet                                       |

| Drainer                   | No                                                                                                                                                                                                          |
|---------------------------|-------------------------------------------------------------------------------------------------------------------------------------------------------------------------------------------------------------|
| Width                     | 51 cm                                                                                                                                                                                                       |
| Bowl dimension            | 450x400mm                                                                                                                                                                                                   |
| Number of bowls           | 1 bowl                                                                                                                                                                                                      |
| Waste fitting             | Drain with automatic PM control                                                                                                                                                                             |
| FEATURES                  |                                                                                                                                                                                                             |
| Automatic waste fitting   | The waste-fitting with round remote knob is supplied; a practical accessory which makes it unnecessary to get wet in order to drain the water from the bowl.                                                |
| Basket 3,5" waste fitting | The drain is equipped with a large 3.5" drain, with the practical basket cap that prevents the discharge of solid parts.                                                                                    |
| Deep bowls                | This bowls reach an important depth, over 20 cm, thanks to the advanced production technology, that can be offer great capiency and practicity in all the washing operations.                               |
| Double mixer hole         | The large tap counter is already fitted with a series of 2 tap holes. In the second hole it is possible to install the remote control of the automatic drain or, alternatively, a practical soap dispenser. |
| High thickness            | Imm thick steel. A significant thickness, which guarantees the maximum sturdiness and durability.                                                                                                           |
| Perimetral overflow       | The overflow is always a security on the Foster sinks that prevents the overflow of water in case of oversights. The perimeter drain solution improves aesthetics thanks to its square and essential shape. |
| Small radius              | Bowls with squared shapes with a modern design and an increased capacity, for a minimal aesthetics connected with an extreme practicity.                                                                    |