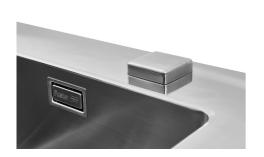

| Drainer                   | No                                                                                                                                                                                                          |
|---------------------------|-------------------------------------------------------------------------------------------------------------------------------------------------------------------------------------------------------------|
| Width                     | 51 cm                                                                                                                                                                                                       |
| Bowl dimension            | 450x400mm                                                                                                                                                                                                   |
| Number of bowls           | 1 bowl                                                                                                                                                                                                      |
| Waste fitting             | Drain with automatic PM control                                                                                                                                                                             |
| FEATURES                  |                                                                                                                                                                                                             |
| Automatic waste fitting   | The waste-fitting with round remote knob is supplied; a practical accessory which makes it unnecessary to get wet in order to drain the water from the bowl.                                                |
| Basket 3,5" waste fitting | The drain is equipped with a large 3.5" drain, with the practical basket cap that prevents the discharge of solid parts.                                                                                    |
| Deep bowls                | This bowls reach an important depth, over 20 cm, thanks to the advanced production technology, that can be offer great capiency and practicity in all the washing operations.                               |
| Double mixer hole         | The large tap counter is already fitted with a series of 2 tap holes. In the second hole it is possible to install the remote control of the automatic drain or, alternatively, a practical soap dispenser. |
| High thickness            | Imm thick steel. A significant thickness, which guarantees the maximum sturdiness and durability.                                                                                                           |
| Perimetral overflow       | The overflow is always a security on the Foster sinks that prevents the overflow of water in case of oversights. The perimeter drain solution improves aesthetics thanks to its square and essential shape. |
| Small radius              | Bowls with squared shapes with a modern design and an increased capacity, for a minimal aesthetics connected with an extreme practicity.                                                                    |