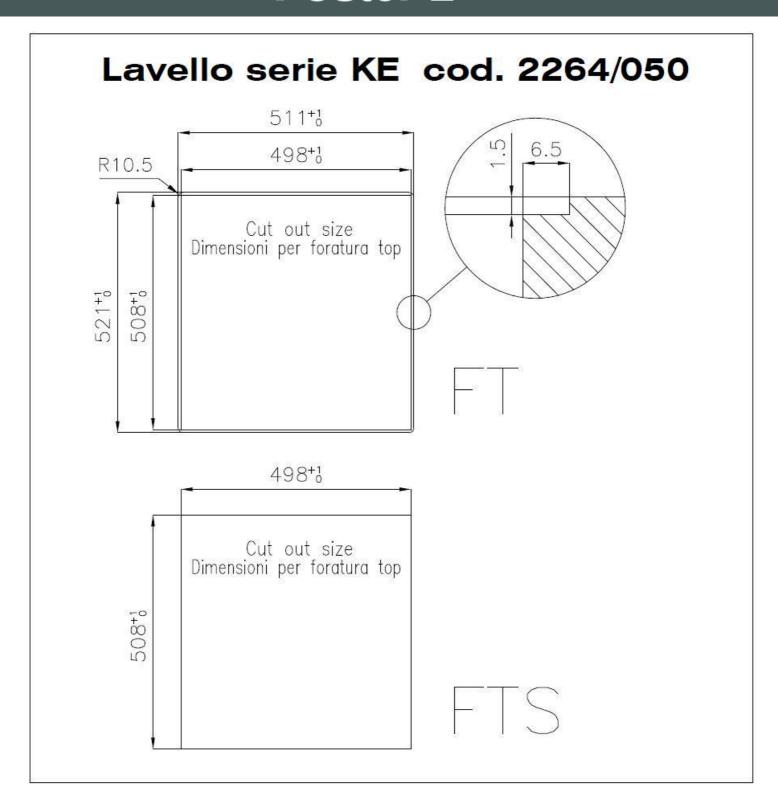

### **DETAILS**

| Edge/Installation Type | Flush-mount   Top-mount                                         |
|------------------------|-----------------------------------------------------------------|
| Finish                 | Foster brushed                                                  |
| Material               | AISI 304 stainless steel                                        |
| Texture                | Foster brushed                                                  |
| Base                   | 60 cm                                                           |
| Dimensions             | 510x520 mm                                                      |
| Standard fittings      | Fixing hooks, gasket, drain, overflow and siphon, boxed packing |
| Mixer holes            | 2 standard holes                                                |
| Built-in hole          | View technical data sheet                                       |

# **TECHNICAL DATA**