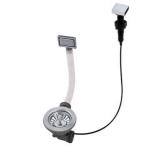

igh thickness            | Imm thick steel. A significant thickness, which guarantees the maximum sturdiness and durability.                                                                                                           |
| Perimetral overflow       | The overflow is always a security on the Foster sinks that prevents the overflow of water in case of oversights. The perimeter drain solution improves aesthetics thanks to its square and essential shape. |
| Small radius              | Bowls with squared shapes with a modern design and an increased capacity, for a minimal aesthetics connected with an extreme practicity.                                                                    |



# **TECHNICAL DATA**





# Foster ==



### **GALLERY**





# Foster ==

# **EQUIPMENT**



Automatic waste fitting - PM 8407 113

### **OPTIONAL ACCESSORIES**



Cestello inox 8612 000



Glass chopping board 8631 300



HPDE Chopping board 8657 001



HPDE Twin chopping board 8644 101



Stainless steel plate rack 8100 154



Stainless steel plate rack
8100 303
\* only in combination with the accessory
8644 101

# Foster ==



Stainless steel plate rack 8100 201



**White bowl** 8153 100



Graters kit with ring-holder and food collection tray

8159 101 \* only in combination with the accessory 8644 101



### Stainless steel perforated tray

8151 000 \* only in combination with the accessory 8644 101

# **RECOMMENDED PAIRINGS**



Mixer Tap Bert 8428 100



Mixer Tap KE 8492 000