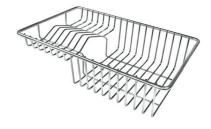

### **OPTIONAL ACCESSORIES**

Cestello inox 8612 000

Glass chopping board 8631 300

HPDE Chopping board 8657 001

HPDE Twin chopping board 8644 101

Stainless steel plate rack 8100 154

Stainless steel plate rack
8100 303
\* only in combination with the accessory
8644 101