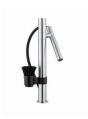

|



# **TECHNICAL DATA**





# Foster ==



### **GALLERY**





# Foster ==

# **EQUIPMENT**



Automatic waste fitting - PM 8407 113

### **OPTIONAL ACCESSORIES**



Cestello inox 8612 000



Glass chopping board 8631 300



HPDE Chopping board 8657 001



HPDE Twin chopping board 8644 101



Stainless steel plate rack 8100 154



Stainless steel plate rack
8100 303
\* only in combination with the accessory
8644 101

# Foster ==



Stainless steel plate rack 8100 201



**White bowl** 8153 100



Graters kit with ring-holder and food collection tray

8159 101 \* only in combination with the accessory 8644 101



### Stainless steel perforated tray

8151 000 \* only in combination with the accessory 8644 101

# **RECOMMENDED PAIRINGS**



Mixer Tap Bert 8428 100



Mixer Tap KE 8492 000